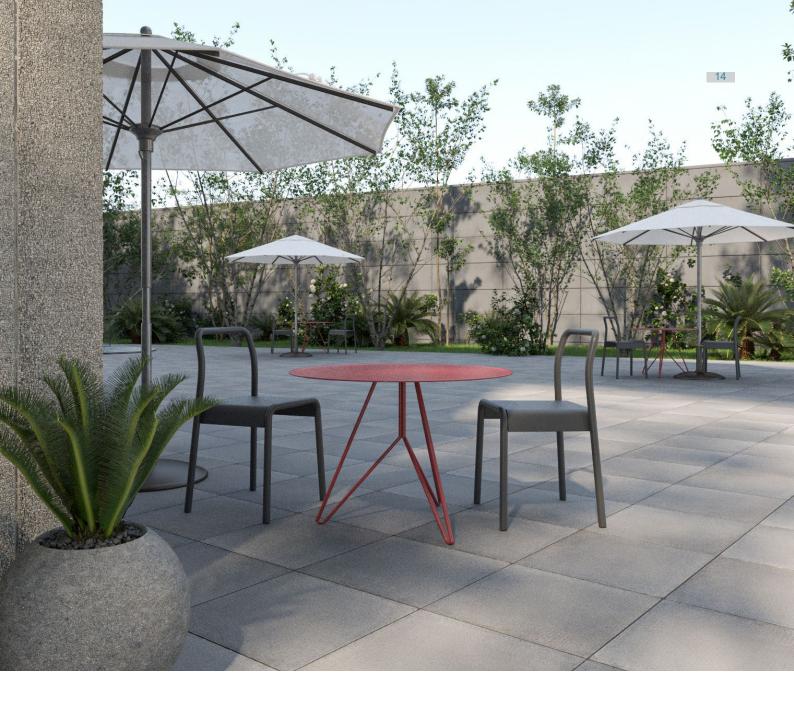

# Flooring products dimension

In addition to our custom flooring products, other offerings are also suitable for practical flooring applications due to their high compressive strength, appropriate thickness, durability, and long-lasting color and form retention.

1 6

50 cm \* 50 cm

3 cm

Dimensions •

Thickness •

40 cm \* 60 cm |

Dimensions •

4 cm |