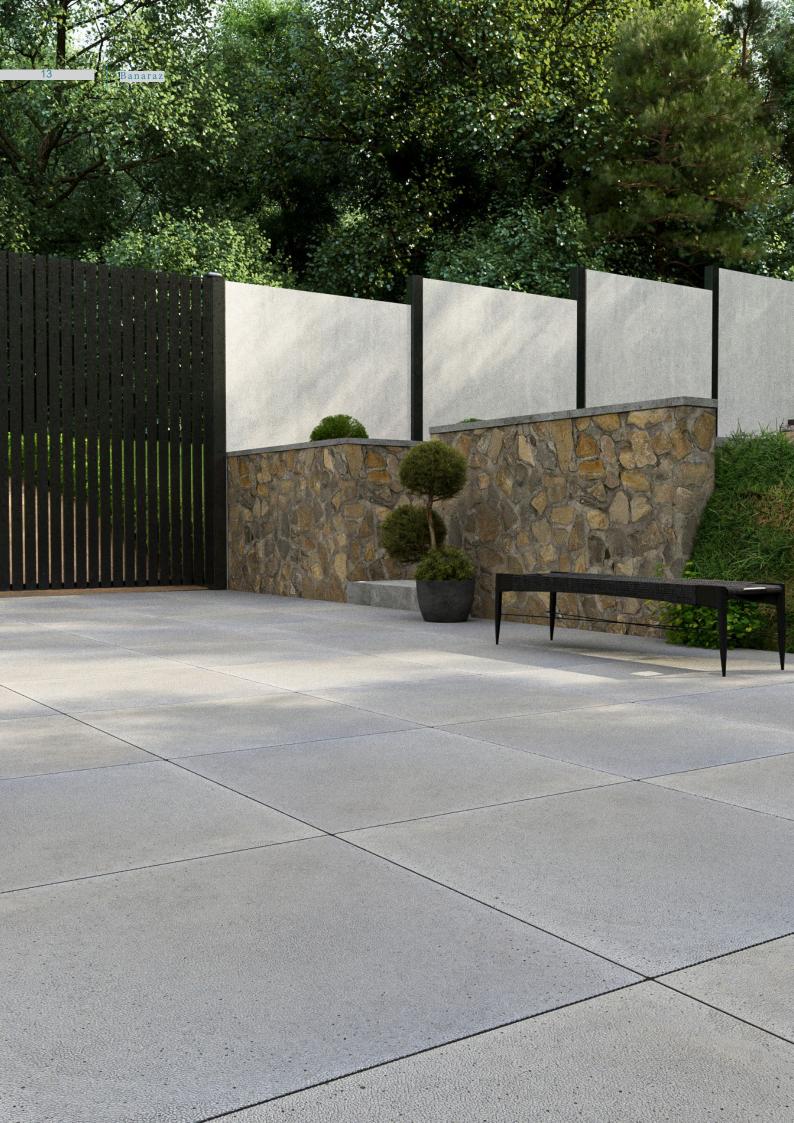

# Flooring products dimension

In addition to our custom flooring products, other offerings are also suitable for practical flooring applications due to their high compressive strength, appropriate thickness, durability, and long-lasting color and form retention.

10 cm \* 10 cm |

Dimensions •

3 cm

Thickness •

60 cm \* 60 cm |

Dimensions •

4 cm

Thickness •