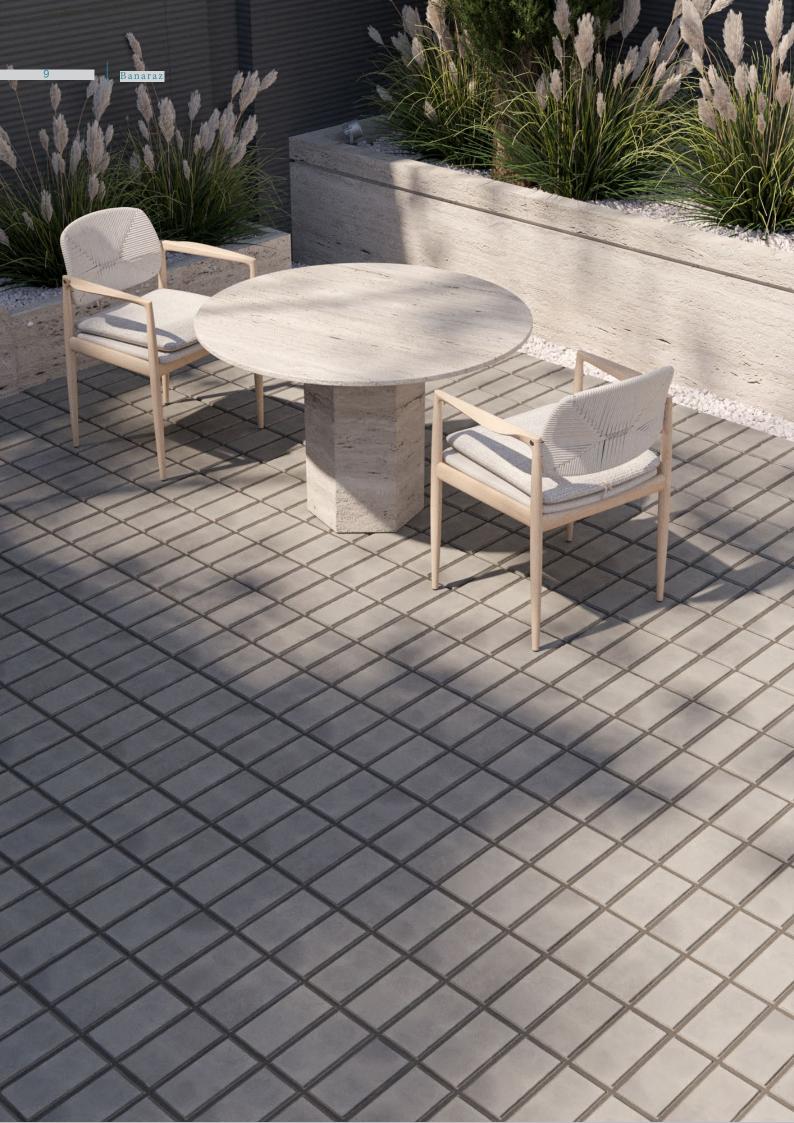

# Flooring products dimension

In addition to our custom flooring products, other offerings are also suitable for practical flooring applications due to their high compressive strength, appropriate thickness, durability, and long-lasting color and form retention.

Thickness •

Color quality ullet

100 cm \* 40 cm

3 cm |

Dimensions • Thickness •

100 cm \* 20 cm |

Dimensions •

3 cm |

Thickness •

100 cm \* 10 cm |

3 cm

Dimensions •

Thickness •