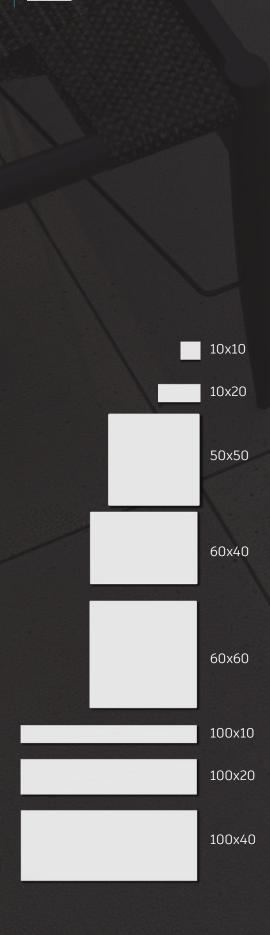

# Flooring products dimension

In addition to our custom flooring products, other offerings are also suitable for practical flooring applications due to their high compressive strength, appropriate thickness, durability, and long-lasting color and form retention.

10 cm \* 10 cm |

Dimensions •

3 cm

Thickness •

10 cm \* 20 cm |

Dimensions •

5 cm

Thickness •

10 cm \* 10 cm |

Dimensions •

3 cm

Thickness •

60 cm \* 60 cm |

Dimensions •

4 cm

Thickness •

1 6

50 cm \* 50 cm

3 cm

Dimensions •

Thickness •

40 cm \* 60 cm |

Dimensions •

4 cm |

Thickness •

Color quality ullet

100 cm \* 40 cm

3 cm |

Dimensions • Thickness •

100 cm \* 20 cm |

Dimensions •

3 cm |

Thickness •

100 cm \* 10 cm |

3 cm

Dimensions •

Thickness •