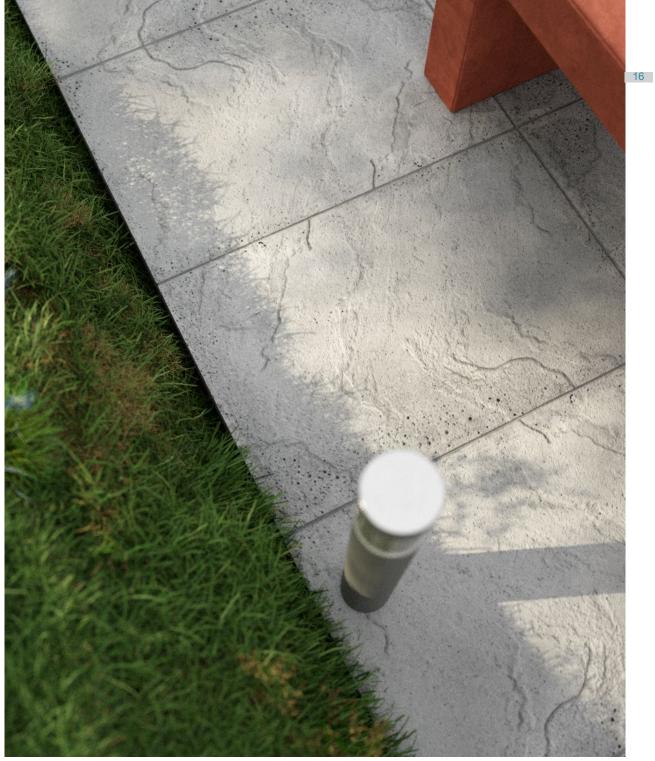

# Flooring products dimension

In addition to our custom flooring products, other offerings are also suitable for practical flooring applications due to their high compressive strength, appropriate thickness, durability, and long-lasting color and form retention.

1 6

50 cm \* 50 cm

3 cm

Dimensions •

Thickness •

40 cm \* 60 cm |

Dimensions •

4 cm |