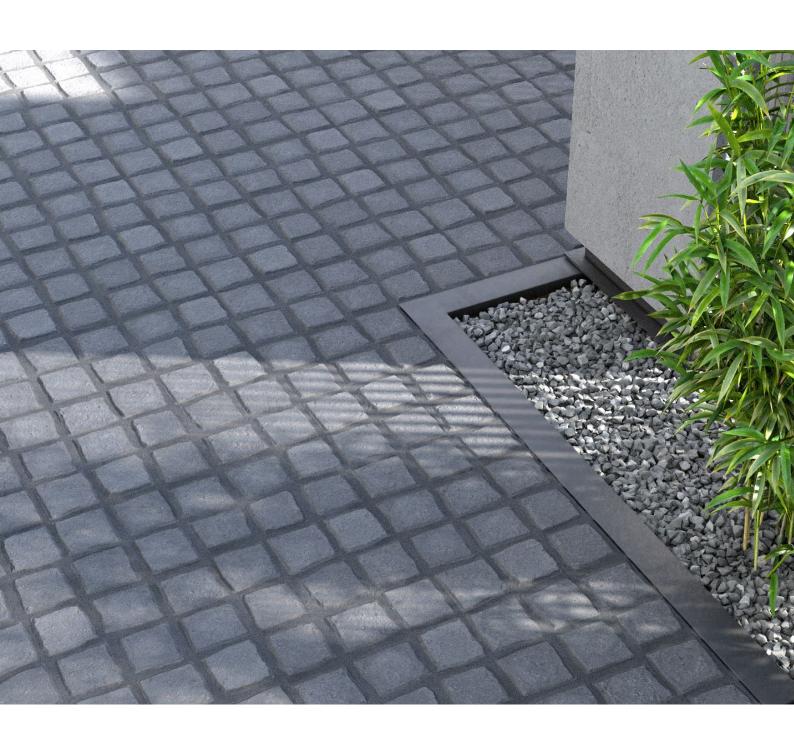

- High compressive strength
- Suitable friction coefficient
- Stability in various climates
- Diverse installation methods
- Variety in dimensions and colors
- Color customization
- Applicable for various spaces
- Modern and up-to-date

# Flooring products dimension

In addition to our custom flooring products, other offerings are also suitable for practical flooring applications due to their high compressive strength, appropriate thickness, durability, and long-lasting color and form retention.