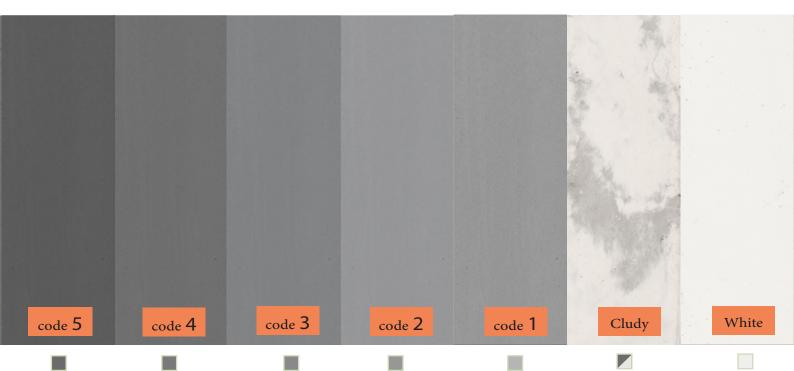

Achieving self-sufficiency in the production of concrete products in the southern region of Iran.

Exporting these products to neighboring countries to compete with similar foreign products.

Bana Raz, as part of its commitment to producing authentic concrete products, offers a default range of seven primary colors. Additionally, custom colors can be ordered based on the available market colors in the country.