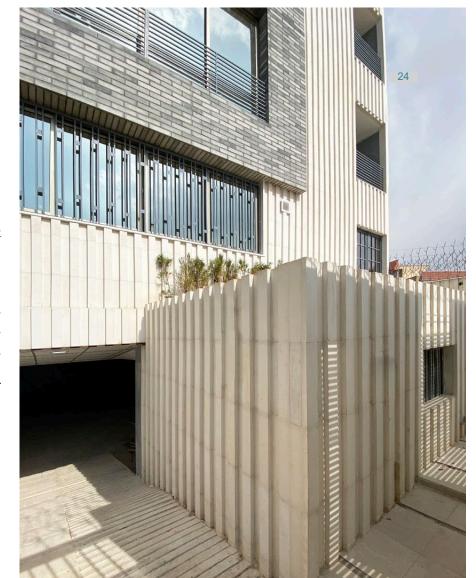

Concrete molds with five different textures are available and can be custom-made according to the orders and designs of contractors and architects.

Bana Raz, as part of its commitment to producing authentic concrete products, offers a default range of seven primary colors. Additionally, custom colors can be ordered based on the available market colors in the country.

## From the idea to production

Bana Raz, in line with one of its objectives, which is flexibility in production, has aimed to not only produce standard products but also be responsive to the needs of architects in their designs.