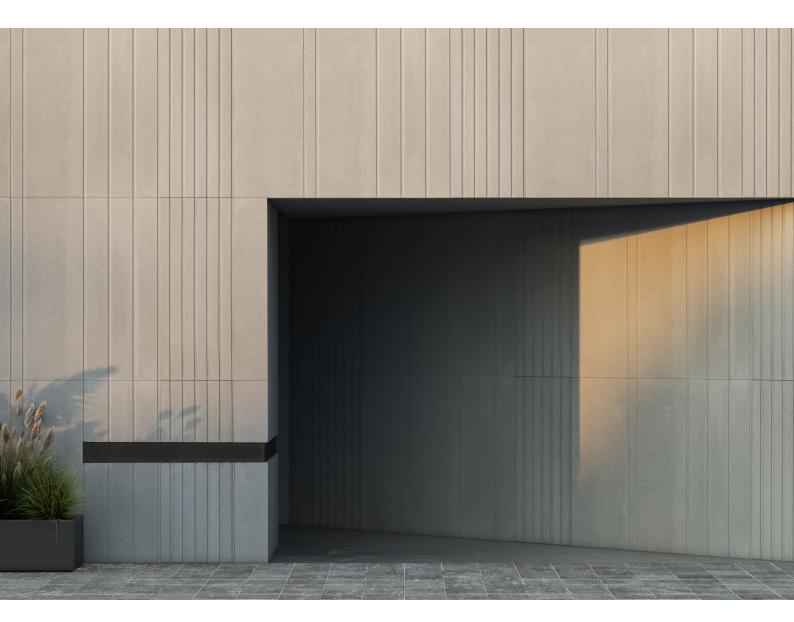

Concrete molds with five different textures are available and can be custom-made according to the orders and designs of contractors and architects.

Bana Raz, as part of its commitment to producing authentic concrete products, offers a default range of seven primary colors. Additionally, custom colors can be ordered based on the available market colors in the country.

## From the idea to production

Bana Raz, in line with one of its objectives, which is flexibility in production, has aimed to not only produce standard products but also be responsive to the needs of architects in their designs.