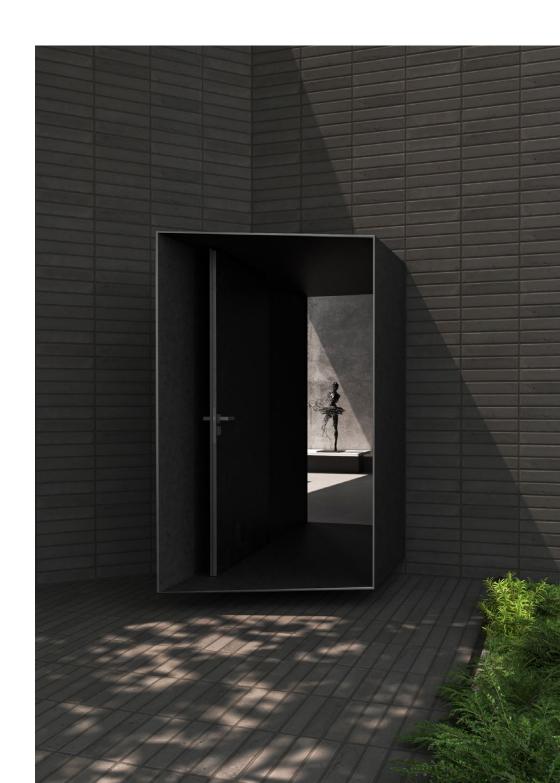

# The characteristics of Bana Raz's products

- Weight Reduction: Lightweight construction materials.
- Sound and Thermal Insulation: Providing insulation against both sound and heat.
- Resistance to Stress: High durability and resistance to various stresses.
- Climate Resilience: Suitable for use in different climatic conditions.
- Diverse Construction Methods: Offers a variety of construction techniques.
- Modern and Up-to-Date: Incorporates modern and contemporary design elements.
- Customizable Colors: Can be customized in terms of color.
- Suitable for Architectural Designs: Complements architects' design preferences.
- Reinforced Concrete: Utilizes reinforced concrete for added strength.

They are not meant to replace other building materials; they have unique characteristics in terms of texture, color, and dimensions that cater to the specific needs of a particular spectrum of clients and contractors.