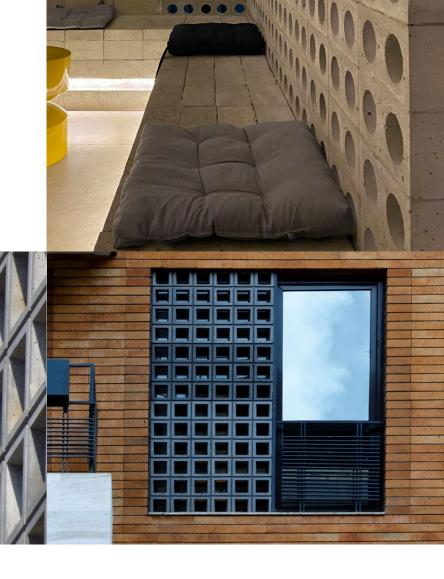

# The characteristics of Bana Raz's products

- Weight Reduction: Lightweight construction materials.
- Sound and Thermal Insulation: Providing insulation against both sound and heat.
- Resistance to Stress: High durability and resistance to various stresses.
- Climate Resilience: Suitable for use in different climatic conditions.
- Diverse Construction Methods: Offers a variety of construction techniques.
- Modern and Up-to-Date: Incorporates modern and contemporary design elements.
- Customizable Colors: Can be customized in terms of color.
- Suitable for Architectural Designs: Complements architects' design preferences.
- Reinforced Concrete: Utilizes reinforced concrete for added strength.

They are not meant to replace other building materials; they have unique characteristics in terms of texture, color, and dimensions that cater to the specific needs of a particular spectrum of clients and contractors.