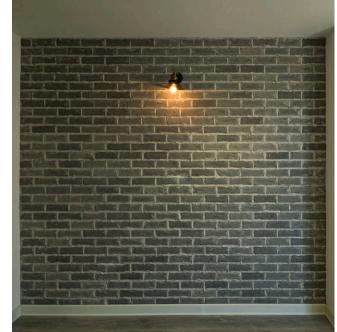

# The characteristics of Bana Raz's products

- Weight Reduction: Lightweight construction materials.
- Sound and Thermal Insulation: Providing insulation against both sound and heat.
- Resistance to Stress: High durability and resistance to various stresses.
- Climate Resilience: Suitable for use in different climatic conditions.
- Diverse Construction Methods: Offers a variety of construction techniques.
- Modern and Up-to-Date: Incorporates modern and contemporary design elements.
- Customizable Colors: Can be customized in terms of color.
- Suitable for Architectural Designs: Complements architects' design preferences.
- Reinforced Concrete: Utilizes reinforced concrete for added strength.

They are not meant to replace other building materials; they have unique characteristics in terms of texture, color, and dimensions that cater to the specific needs of a particular spectrum of clients and contractors.

Concrete molds with five different textures are available and can be custom-made according to the orders and designs of contractors and architects.

Bana Raz, as part of its commitment to producing authentic concrete products, offers a default range of seven primary colors. Additionally, custom colors can be ordered based on the available market colors in the country.