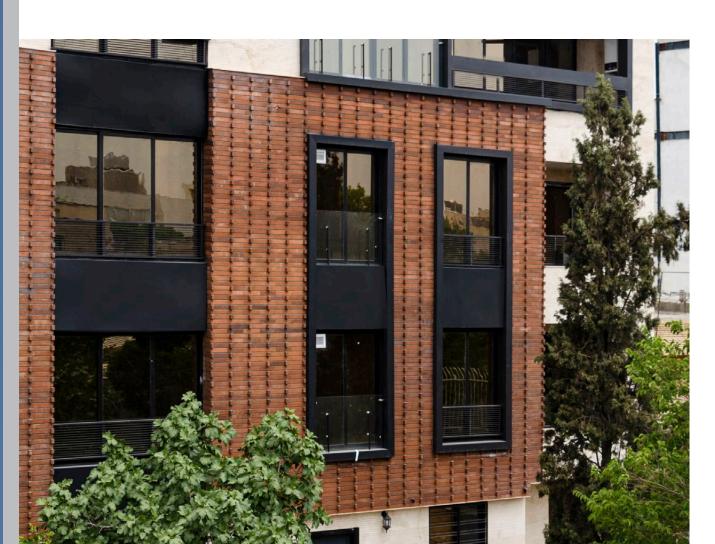

# The characteristics of Bana Raz's products

- Weight Reduction: Lightweight construction materials.
- Sound and Thermal Insulation: Providing insulation against both sound and heat.
- Resistance to Stress: High durability and resistance to various stresses.
- Climate Resilience: Suitable for use in different climatic conditions.
- Diverse Construction Methods: Offers a variety of construction techniques.
- Modern and Up-to-Date: Incorporates modern and contemporary design elements.
- Customizable Colors: Can be customized in terms of color.
- Suitable for Architectural Designs: Complements architects' design preferences.
- Reinforced Concrete: Utilizes reinforced concrete for added strength.

They are not meant to replace other building materials; they have unique characteristics in terms of texture, color, and dimensions that cater to the specific needs of a particular spectrum of clients and contractors.