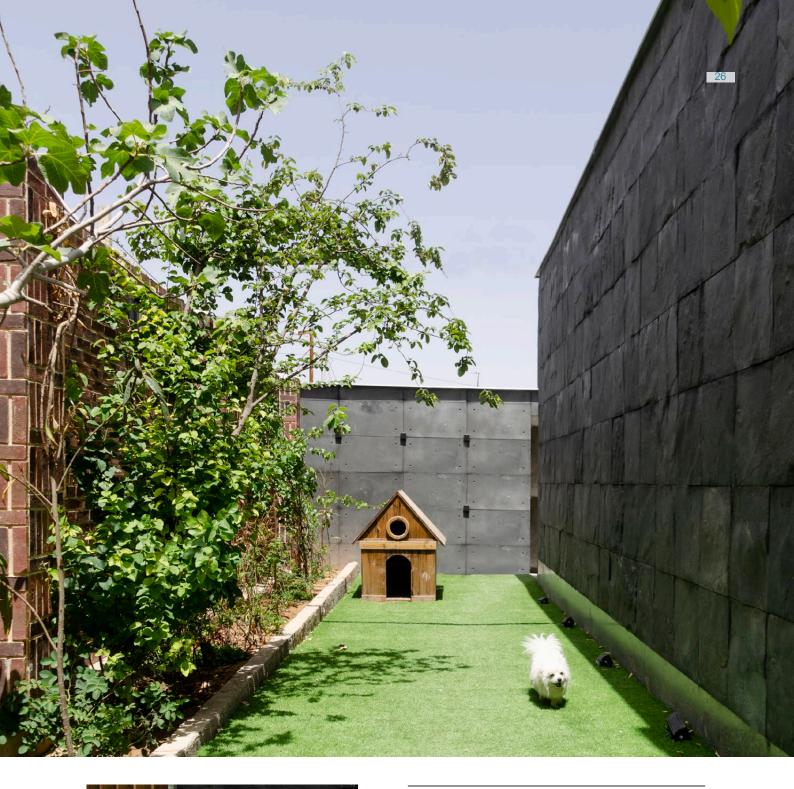

# The characteristics of Bana Raz's products

- Weight Reduction: Lightweight construction materials.
- Sound and Thermal Insulation: Providing insulation against both sound and heat.
- Resistance to Stress: High durability and resistance to various stresses.
- Climate Resilience: Suitable for use in different climatic conditions.
- Diverse Construction Methods: Offers a variety of construction techniques.
- Modern and Up-to-Date: Incorporates modern and contemporary design elements.
- Customizable Colors: Can be customized in terms of color.
- Suitable for Architectural Designs: Complements architects' design preferences.
- Reinforced Concrete: Utilizes reinforced concrete for added strength.

They are not meant to replace other building materials; they have unique characteristics in terms of texture, color, and dimensions that cater to the specific needs of a particular spectrum of clients and contractors.