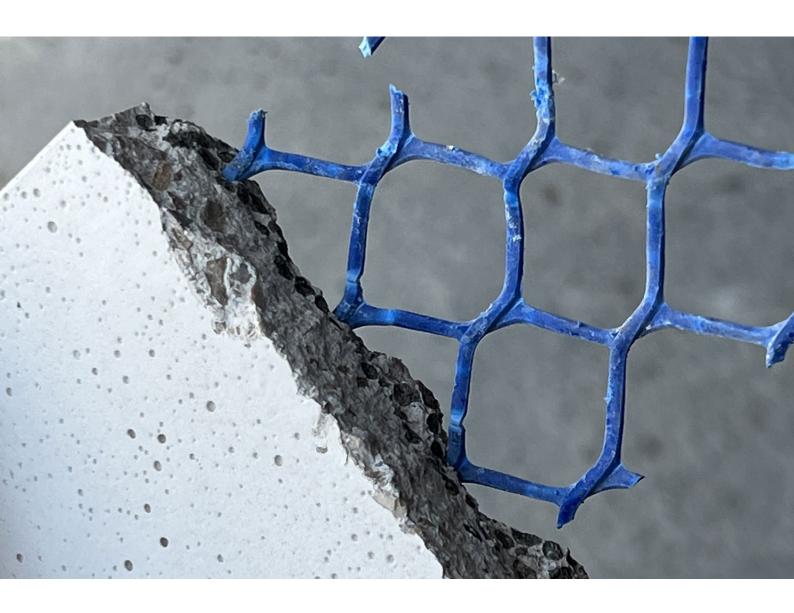

# Reinforcement

In concrete products, reinforcement is a crucial and important factor that contributes to the continuity and increased resistance of the product against wear, tension, and stress. Bana Raz employs two methods of reinforcement in its concrete plaques: using mesh reinforcement and utilizing fibers.

# masonry support

The presence of masonry supports is one of the key elements in various methods of execution. Bana Raz Company takes into consideration this diversity in its products based on the needs of contractors.

The masonry supports you see in the image are embedded within the product in a circular pattern with iron corners for dry installation.

In the wet or mortar-based installation method, using wire masonry support and fan-shaped masonry support made of galvanized material, as well as adding fine sand behind lightweight products, approximately one kilogram, can lead to better integration with the mortar, ultimately speeding up the installation process and enhancing durability.