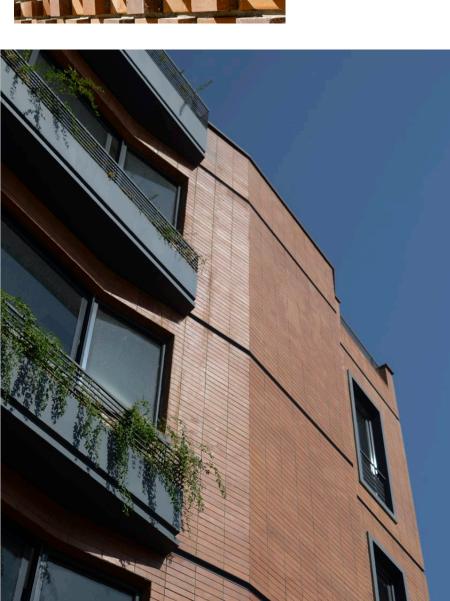

# The characteristics of Bana Raz's products

- Weight Reduction: Lightweight construction materials.
- Sound and Thermal Insulation: Providing insulation against both sound and heat.
- Resistance to Stress: High durability and resistance to various stresses.
- Climate Resilience: Suitable for use in different climatic conditions.
- Diverse Construction Methods: Offers a variety of construction techniques.
- Modern and Up-to-Date: Incorporates modern and contemporary design elements.
- Customizable Colors: Can be customized in terms of color.
- Suitable for Architectural Designs: Complements architects' design preferences.
- Reinforced Concrete: Utilizes reinforced concrete for added strength.

They are not meant to replace other building materials; they have unique characteristics in terms of texture, color, and dimensions that cater to the specific needs of a particular spectrum of clients and contractors.