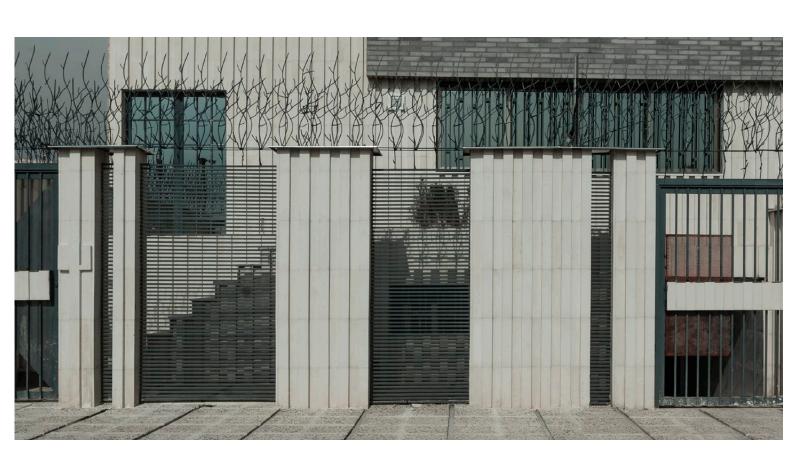

2.5 cm Thickness •

In this project, the surface of the bricks has been textured to meet the specific requirements of the project.