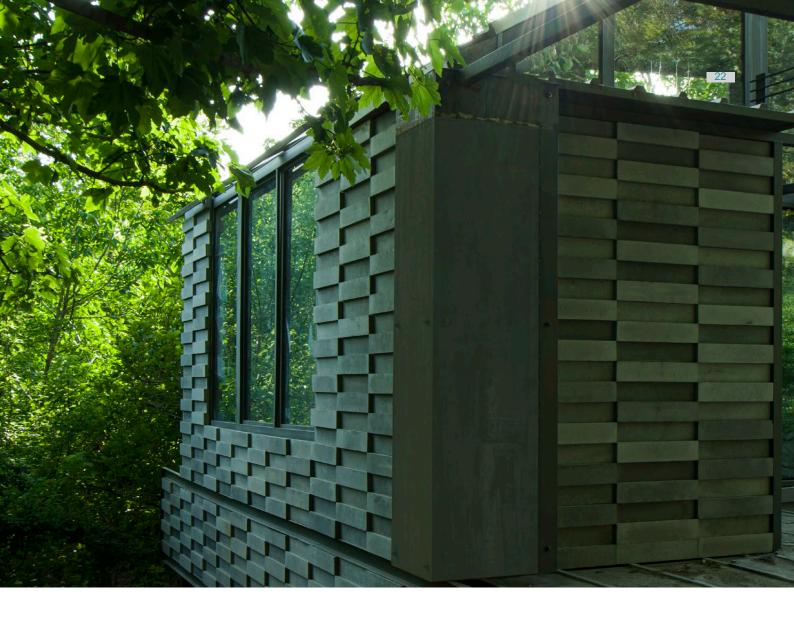

#### Linear concrete tile

100 cm \* 40 cm

Dimensions •

3 cm |

Thickness •

Color quality •

These tiles can be implemented using various methods, including repetition, symmetry, or by creating a rhythm.