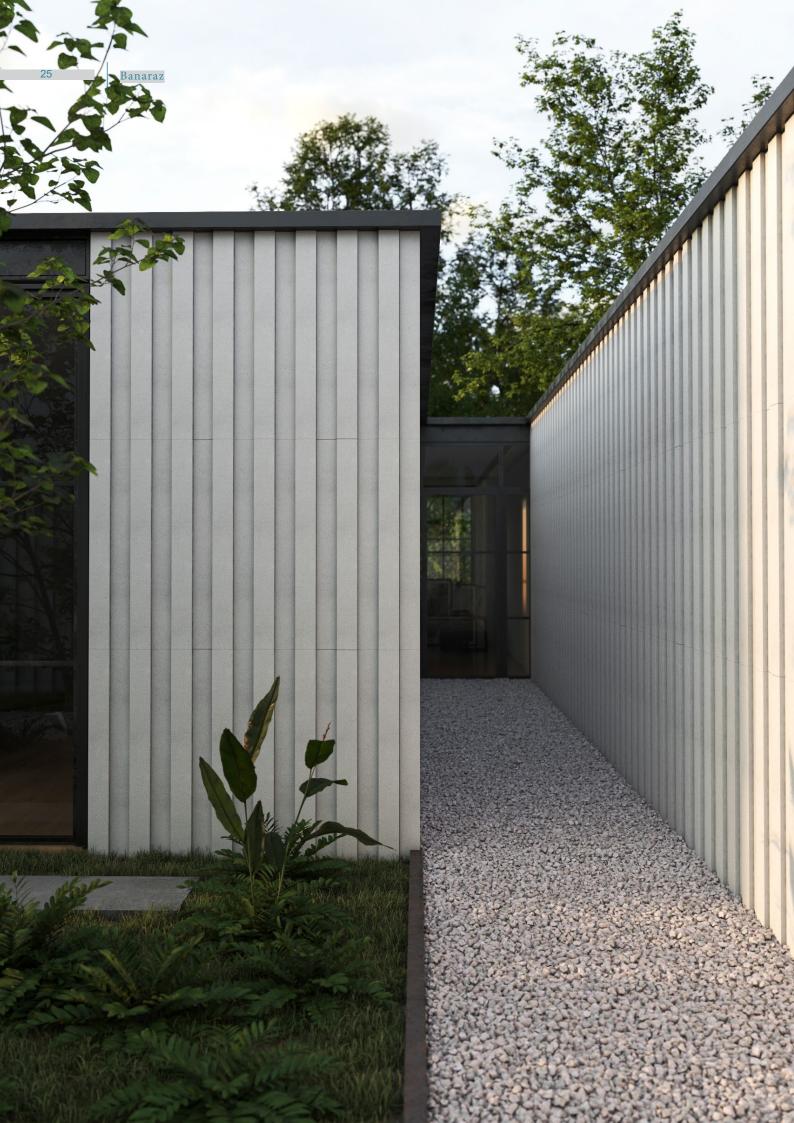

# The characteristics of Bana Raz's products

- Weight Reduction: Lightweight construction materials.
- Sound and Thermal Insulation: Providing insulation against both sound and heat.
- Resistance to Stress: High durability and resistance to various stresses.
- Climate Resilience: Suitable for use in different climatic conditions.
- Diverse Construction Methods: Offers a variety of construction techniques.
- Modern and Up-to-Date: Incorporates modern and contemporary design elements.
- Customizable Colors: Can be customized in terms of color.
- Suitable for Architectural Designs: Complements architects' design preferences.
- Reinforced Concrete: Utilizes reinforced concrete for added strength.

They are not meant to replace other building materials; they have unique characteristics in terms of texture, color, and dimensions that cater to the specific needs of a particular spectrum of clients and contractors.