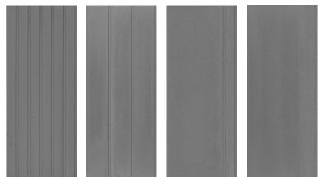

Concrete molds with five different textures are available and can be custom-made according to the orders and designs of contractors and architects.

Bana Raz, as part of its commitment to producing authentic concrete products, offers a default range of seven primary colors. Additionally, custom colors can be ordered based on the available market colors in the country.