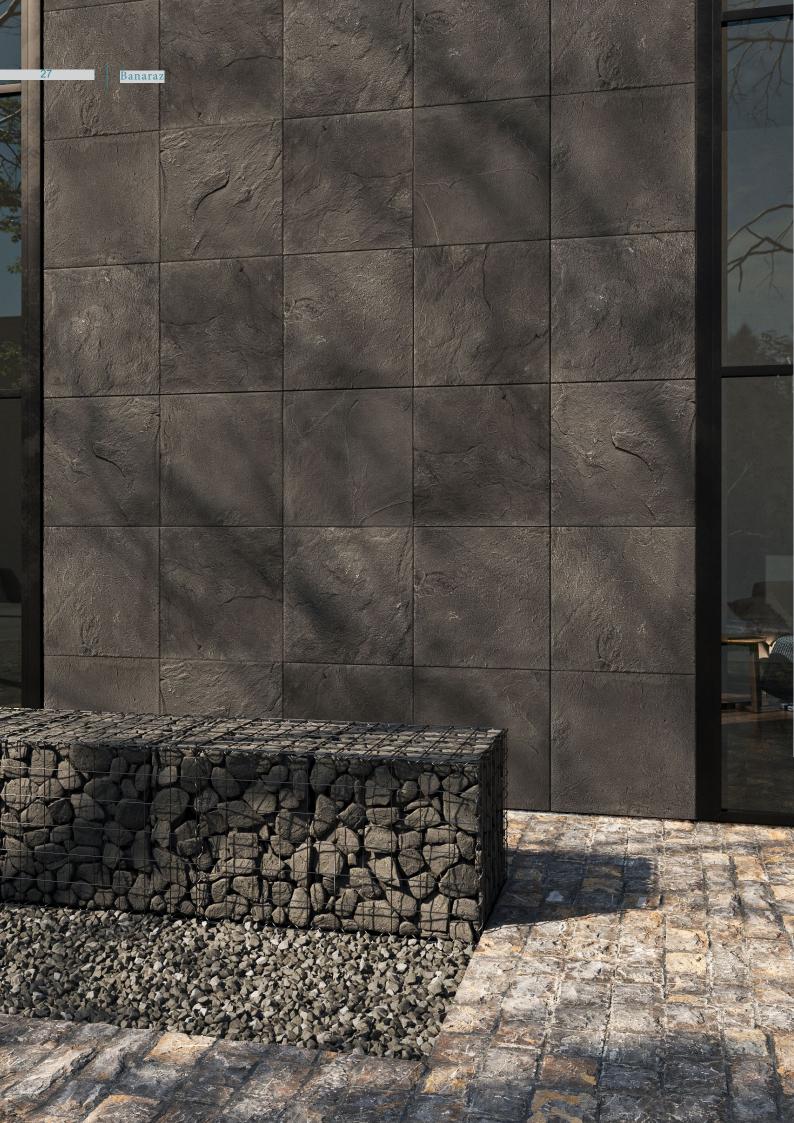

## Rocky concrete Tiles

50 cm \* 50 cm | D

0 cm | Dimensions •

Thickness •

#### Textured concrete tiles

50 cm \* 50 cm | Dimensions •

3 cm |

Thickness •