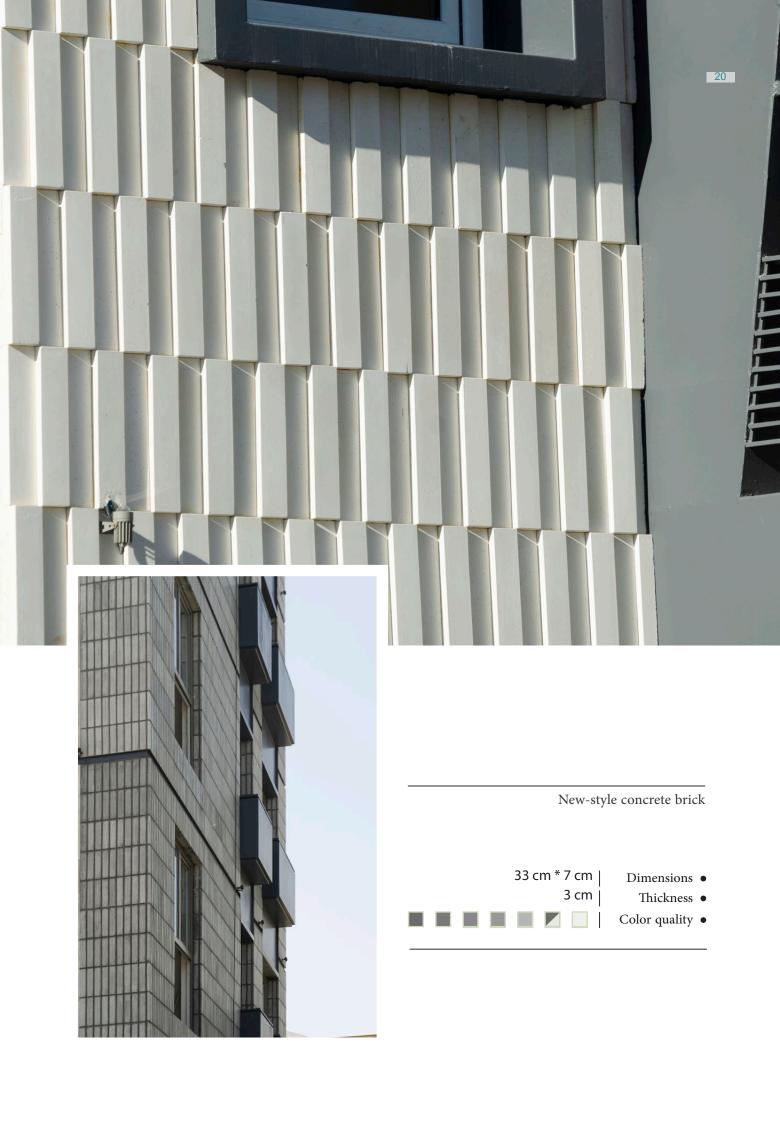

New-style concrete brick

8 cm \* 40 cm |

Dimensions •

3 cm

Thickness •

New-style concrete brick

8 cm \* 40 cm |

Dimensions •