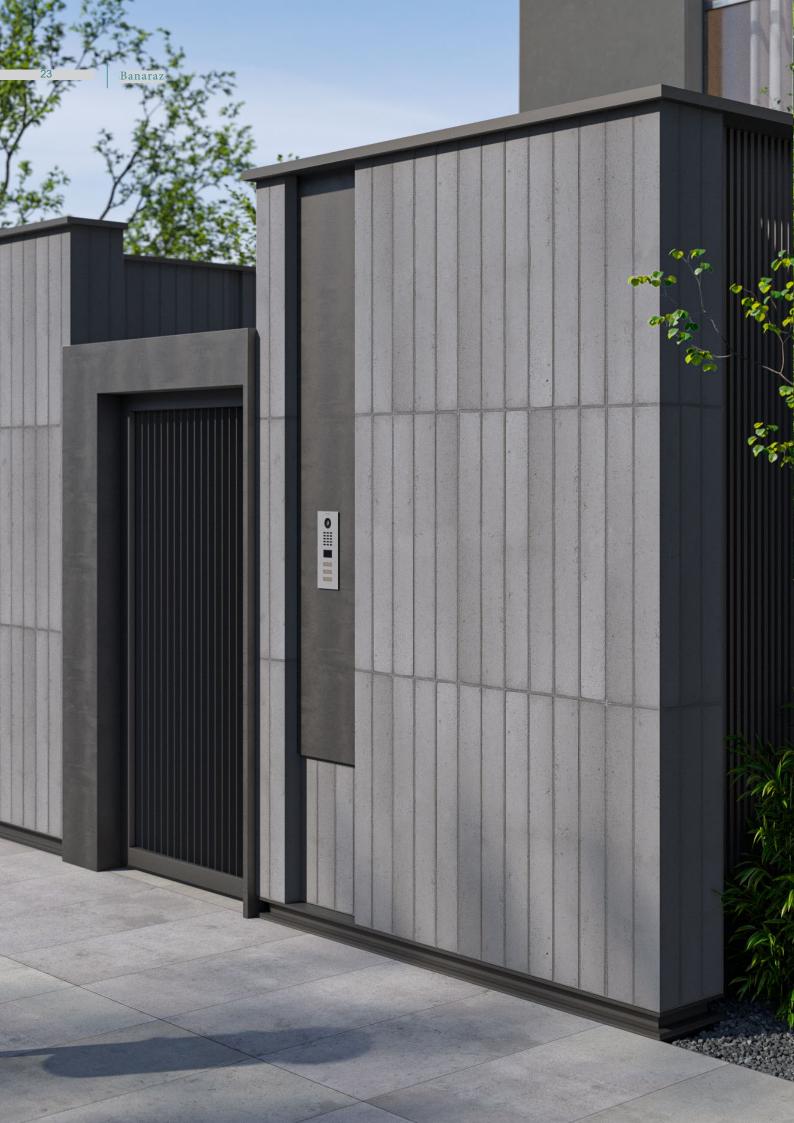

Concrete molds with five different textures are available and can be custom-made according to the orders and designs of contractors and architects.

Bana Raz, as part of its commitment to producing authentic concrete products, offers a default range of seven primary colors. Additionally, custom colors can be ordered based on the available market colors in the country.

## From the idea to production

Bana Raz, in line with one of its objectives, which is flexibility in production, has aimed to not only produce standard products but also be responsive to the needs of architects in their designs.