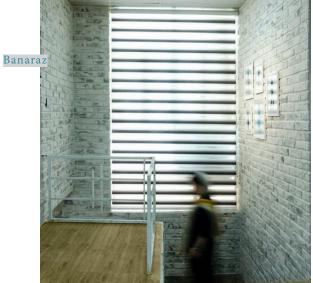

Concrete molds with five different textures are available and can be custom-made according to the orders and designs of contractors and architects.

Bana Raz, as part of its commitment to producing authentic concrete products, offers a default range of seven primary colors. Additionally, custom colors can be ordered based on the available market colors in the country.

## From the idea to production

Bana Raz, in line with one of its objectives, which is flexibility in production, has aimed to not only produce standard products but also be responsive to the needs of architects in their designs.