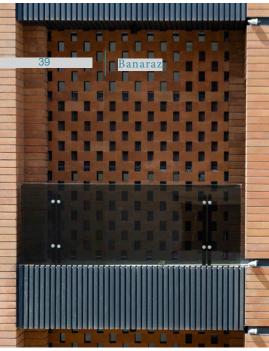

Banaraz

# masonry support

The presence of masonry supports is one of the key elements in various methods of execution. Bana Raz Company takes into consideration this diversity in its products based on the needs of contractors.

The masonry supports you see in the image are embedded within the product in a circular pattern with iron corners for dry installation.

In the wet or mortar-based installation method, using wire masonry support and fan-shaped masonry support made of galvanized material, as well as adding fine sand behind lightweight products, approximately one kilogram, can lead to better integration with the mortar, ultimately speeding up the installation process and enhancing durability.