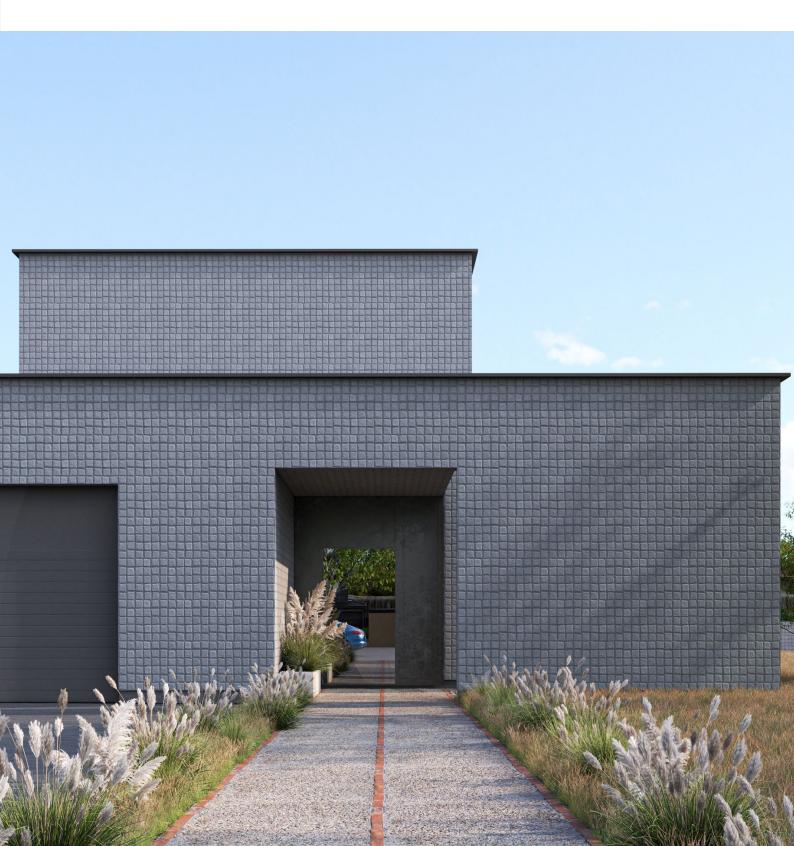

Concrete molds with five different textures are available and can be custom-made according to the orders and designs of contractors and architects.

Bana Raz, as part of its commitment to producing authentic concrete products, offers a default range of seven primary colors. Additionally, custom colors can be ordered based on the available market colors in the country.

## From the idea to production

Bana Raz, in line with one of its objectives, which is flexibility in production, has aimed to not only produce standard products but also be responsive to the needs of architects in their designs.