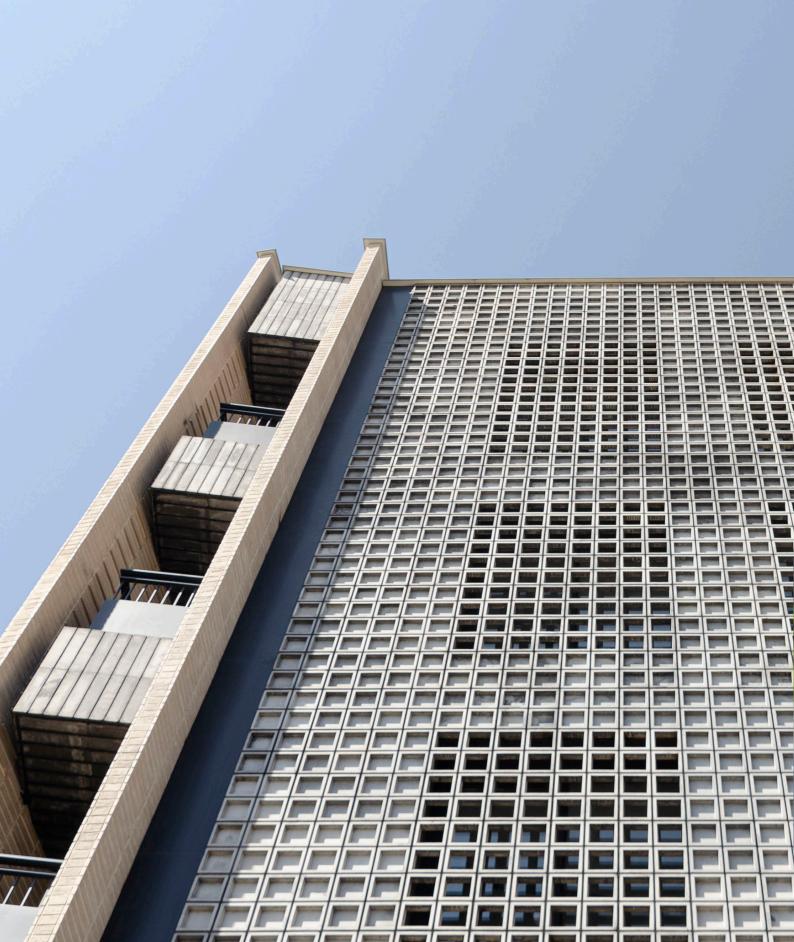

# The characteristics of Bana Raz's products

- Weight Reduction: Lightweight construction materials.
- Sound and Thermal Insulation: Providing insulation against both sound and heat.
- Resistance to Stress: High durability and resistance to various stresses.
- Climate Resilience: Suitable for use in different climatic conditions.
- Diverse Construction Methods: Offers a variety of construction techniques.
- Modern and Up-to-Date: Incorporates modern and contemporary design elements.
- Customizable Colors: Can be customized in terms of color.
- Suitable for Architectural Designs: Complements architects' design preferences.
- Reinforced Concrete: Utilizes reinforced concrete for added strength.

They are not meant to replace other building materials; they have unique characteristics in terms of texture, color, and dimensions that cater to the specific needs of a particular spectrum of clients and contractors.