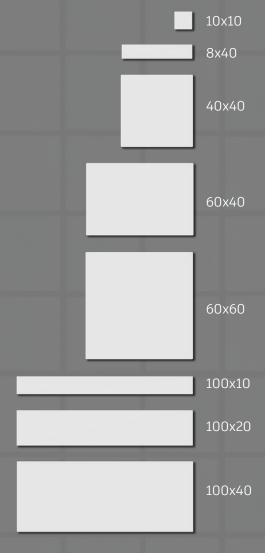

## Concrete brick

10 cm \* 10 cm |

m | Dimensions •

3 cm

Thickness •

10 cm \* 10 cm

Dimensions •

3 cm

Thickness •

Old-style concrete brick

6 cm \* 21 cm |

Dimensions •

3 cm

Thickness •

Old-style concrete brick

6 cm \* 21 cm | Dimensions • Thickness •

New-style concrete brick

8 cm \* 40 cm |

Dimensions •

3 cm

Thickness •

New-style concrete brick

8 cm \* 40 cm |

Dimensions •

3 cm

Thickness •

Afra concrete brick

100 cm \* 10 cm

Dimensions •

Thickness •

Afra concrete brick

100 cm \* 10 cm | 3 cm , 5 cm |

Dimensions •

Thickness •

## Rocky concrete Tiles

50 cm \* 50 cm | D

0 cm | Dimensions •

Thickness •

#### concrete tiles

100 cm \* 20 cm |

Dimensions •

3 cm

Thickness •

#### Linear concrete tile

100 cm \* 40 cm

Dimensions •

3 cm |

Thickness •

Color quality •

These tiles can be implemented using various methods, including repetition, symmetry, or by creating a rhythm.

#### Linear concrete tile

100 cm \* 40 cm |

Dimensions •

3 cm |

Thickness •

#### Textured concrete tiles

50 cm \* 50 cm | Dimensions •

3 cm |

Thickness •

#### Concrete tiles

90 cm \* 50 cm |

Dimensions •

3 cm

Thickness •

\_ \_ \_ \_ \_