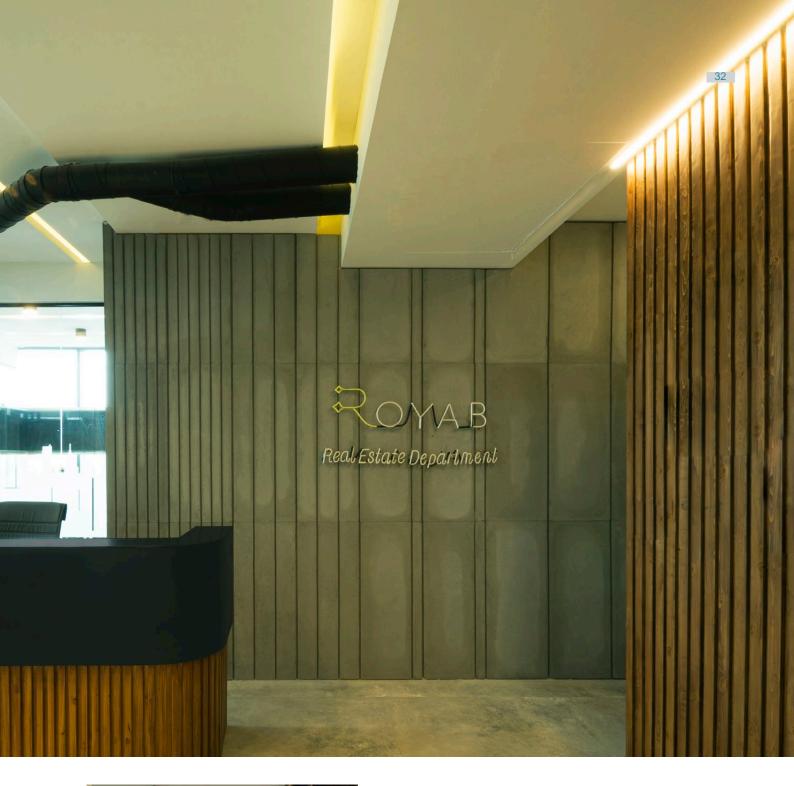

#### Linear concrete tile

100 cm \* 40 cm

Dimensions •

3 cm |

Thickness •

Color quality •

These tiles can be implemented using various methods, including repetition, symmetry, or by creating a rhythm.