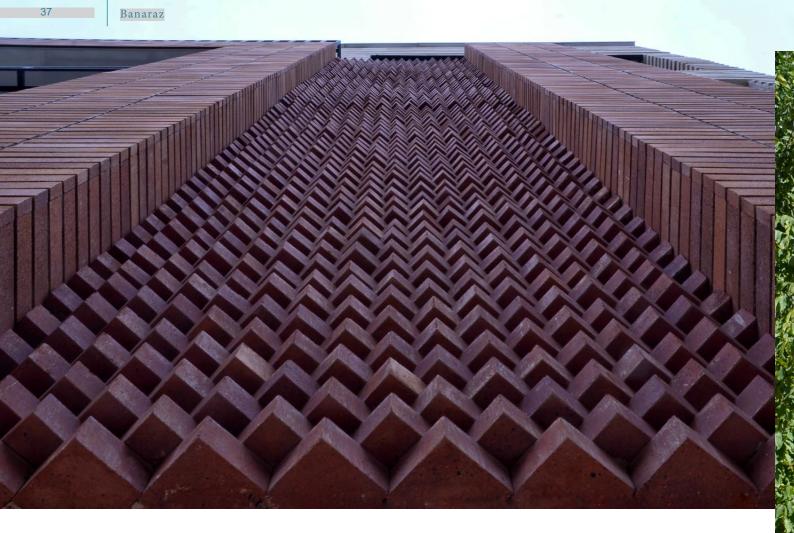

Concrete molds with five different textures are available and can be custom-made according to the orders and designs of contractors and architects.

Bana Raz, as part of its commitment to producing authentic concrete products, offers a default range of seven primary colors. Additionally, custom colors can be ordered based on the available market colors in the country.