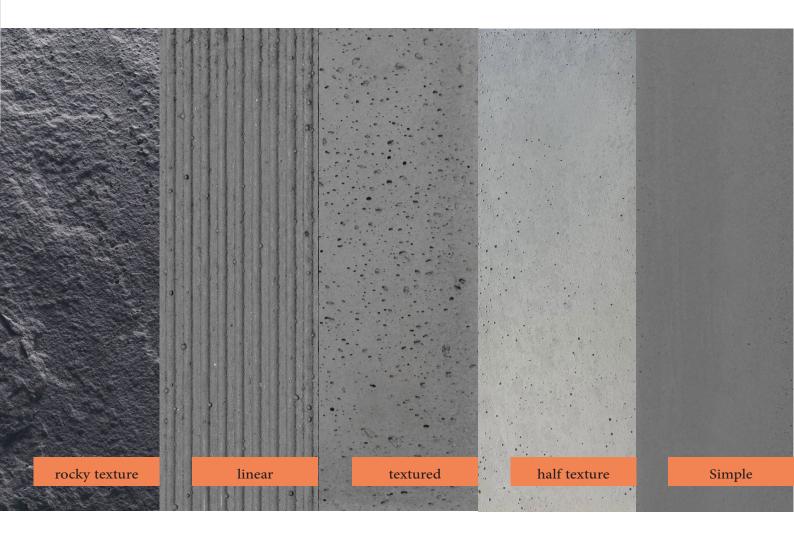

Concrete molds with five different textures are available and can be custom-made according to the orders and designs of contractors and architects.

Bana Raz, as part of its commitment to producing authentic concrete products, offers a default range of seven primary colors. Additionally, custom colors can be ordered based on the available market colors in the country.