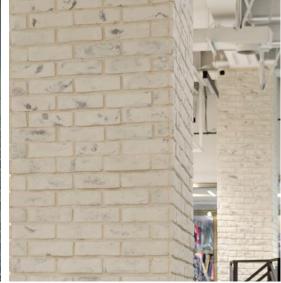

# The characteristics of Bana Raz's products

- Weight Reduction: Lightweight construction materials.
- Sound and Thermal Insulation: Providing insulation against both sound and heat.
- Resistance to Stress: High durability and resistance to various stresses.
- Climate Resilience: Suitable for use in different climatic conditions.
- Diverse Construction Methods: Offers a variety of construction techniques.
- Modern and Up-to-Date: Incorporates modern and contemporary design elements.
- Customizable Colors: Can be customized in terms of color.
- Suitable for Architectural Designs: Complements architects' design preferences.
- Reinforced Concrete: Utilizes reinforced concrete for added strength.

They are not meant to replace other building materials; they have unique characteristics in terms of texture, color, and dimensions that cater to the specific needs of a particular spectrum of clients and contractors.

Concrete molds with five different textures are available and can be custom-made according to the orders and designs of contractors and architects.

Bana Raz, as part of its commitment to producing authentic concrete products, offers a default range of seven primary colors. Additionally, custom colors can be ordered based on the available market colors in the country.