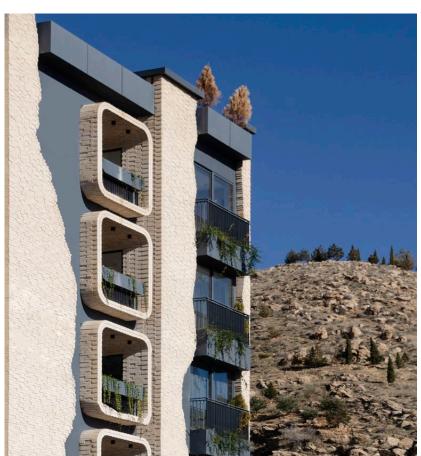

# The characteristics of Bana Raz's products

- Weight Reduction: Lightweight construction materials.
- Sound and Thermal Insulation: Providing insulation against both sound and heat.
- Resistance to Stress: High durability and resistance to various stresses.
- Climate Resilience: Suitable for use in different climatic conditions.
- Diverse Construction Methods: Offers a variety of construction techniques.
- Modern and Up-to-Date: Incorporates modern and contemporary design elements.
- Customizable Colors: Can be customized in terms of color.
- Suitable for Architectural Designs: Complements architects' design preferences.
- Reinforced Concrete: Utilizes reinforced concrete for added strength.

They are not meant to replace other building materials; they have unique characteristics in terms of texture, color, and dimensions that cater to the specific needs of a particular spectrum of clients and contractors.

Concrete molds with five different textures are available and can be custom-made according to the orders and designs of contractors and architects.

Bana Raz, as part of its commitment to producing authentic concrete products, offers a default range of seven primary colors. Additionally, custom colors can be ordered based on the available market colors in the country.