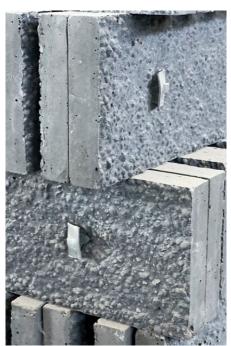

# masonry support

The presence of masonry supports is one of the key elements in various methods of execution. Bana Raz Company takes into consideration this diversity in its products based on the needs of contractors.

The masonry supports you see in the image are embedded within the product in a circular pattern with iron corners for dry installation.

In the wet or mortar-based installation method, using wire masonry support and fan-shaped masonry support made of galvanized material, as well as adding fine sand behind lightweight products, approximately one kilogram, can lead to better integration with the mortar, ultimately speeding up the installation process and enhancing durability.