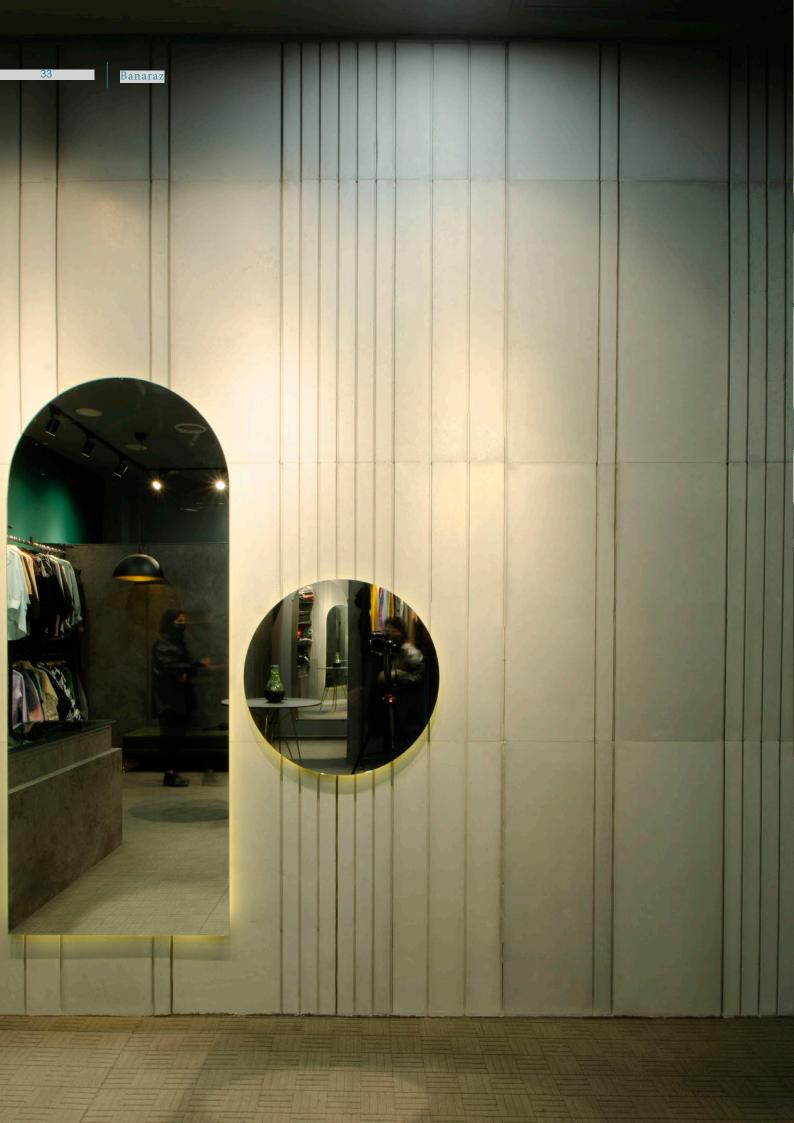

#### Linear concrete tile

100 cm \* 40 cm

Dimensions •

3 cm |

Thickness •

Color quality •

These tiles can be implemented using various methods, including repetition, symmetry, or by creating a rhythm.