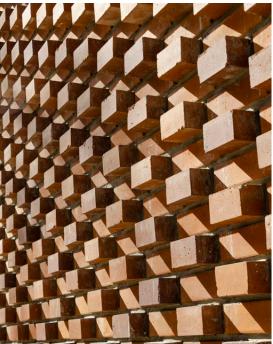

Concrete molds with five different textures are available and can be custom-made according to the orders and designs of contractors and architects.

Bana Raz, as part of its commitment to producing authentic concrete products, offers a default range of seven primary colors. Additionally, custom colors can be ordered based on the available market colors in the country.