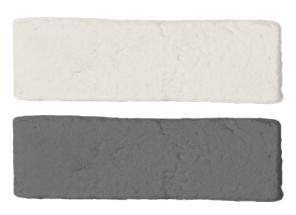

## Concrete brick

10 cm \* 10 cm |

m | Dimensions •

3 cm

Thickness •

10 cm \* 10 cm

Dimensions •

3 cm

Thickness •

Old-style concrete brick

6 cm \* 21 cm |

Dimensions •

3 cm

Thickness •

Old-style concrete brick

6 cm \* 21 cm | Dimensions • Thickness •

New-style concrete brick

8 cm \* 40 cm |

Dimensions •

3 cm

Thickness •

New-style concrete brick

8 cm \* 40 cm |

Dimensions •

3 cm

Thickness •

Afra concrete brick

100 cm \* 10 cm

Dimensions •

Thickness •

Afra concrete brick

100 cm \* 10 cm | 3 cm , 5 cm |