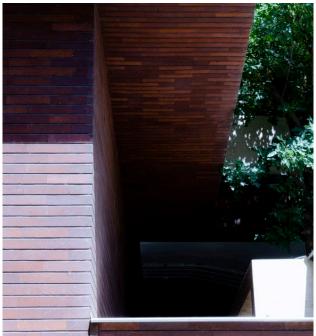

# The characteristics of Bana Raz's products

- Weight Reduction: Lightweight construction materials.
- Sound and Thermal Insulation: Providing insulation against both sound and heat.
- Resistance to Stress: High durability and resistance to various stresses.
- Climate Resilience: Suitable for use in different climatic conditions.
- Diverse Construction Methods: Offers a variety of construction techniques.
- Modern and Up-to-Date: Incorporates modern and contemporary design elements.
- Customizable Colors: Can be customized in terms of color.
- Suitable for Architectural Designs: Complements architects' design preferences.
- Reinforced Concrete: Utilizes reinforced concrete for added strength.

They are not meant to replace other building materials; they have unique characteristics in terms of texture, color, and dimensions that cater to the specific needs of a particular spectrum of clients and contractors.