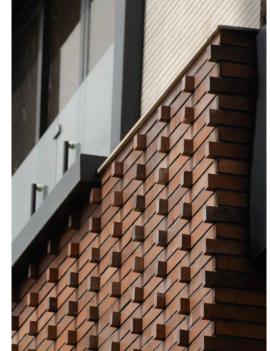

Concrete molds with five different textures are available and can be custom-made according to the orders and designs of contractors and architects.

Bana Raz, as part of its commitment to producing authentic concrete products, offers a default range of seven primary colors. Additionally, custom colors can be ordered based on the available market colors in the country.

## From the idea to production

Bana Raz, in line with one of its objectives, which is flexibility in production, has aimed to not only produce standard products but also be responsive to the needs of architects in their designs.