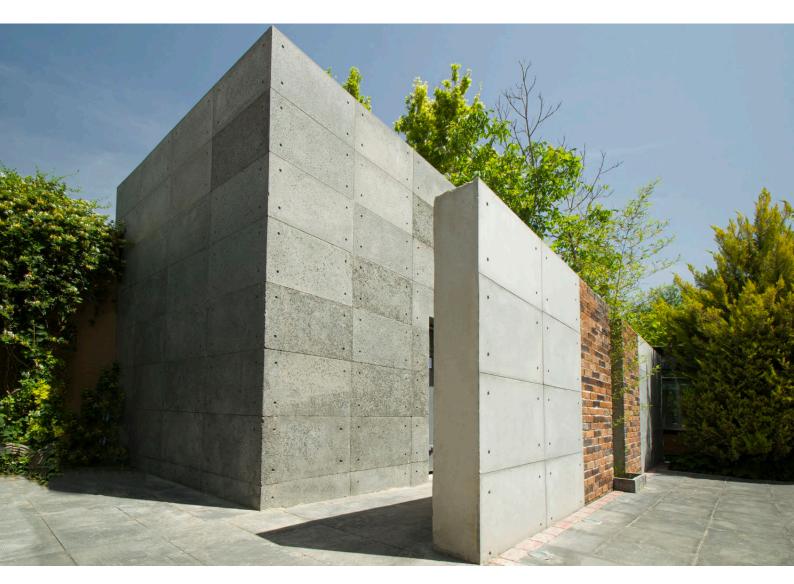

# The characteristics of Bana Raz's products

- Weight Reduction: Lightweight construction materials.
- Sound and Thermal Insulation: Providing insulation against both sound and heat.
- Resistance to Stress: High durability and resistance to various stresses.
- Climate Resilience: Suitable for use in different climatic conditions.
- Diverse Construction Methods: Offers a variety of construction techniques.
- Modern and Up-to-Date: Incorporates modern and contemporary design elements.
- Customizable Colors: Can be customized in terms of color.
- Suitable for Architectural Designs: Complements architects' design preferences.
- Reinforced Concrete: Utilizes reinforced concrete for added strength.

They are not meant to replace other building materials; they have unique characteristics in terms of texture, color, and dimensions that cater to the specific needs of a particular spectrum of clients and contractors.