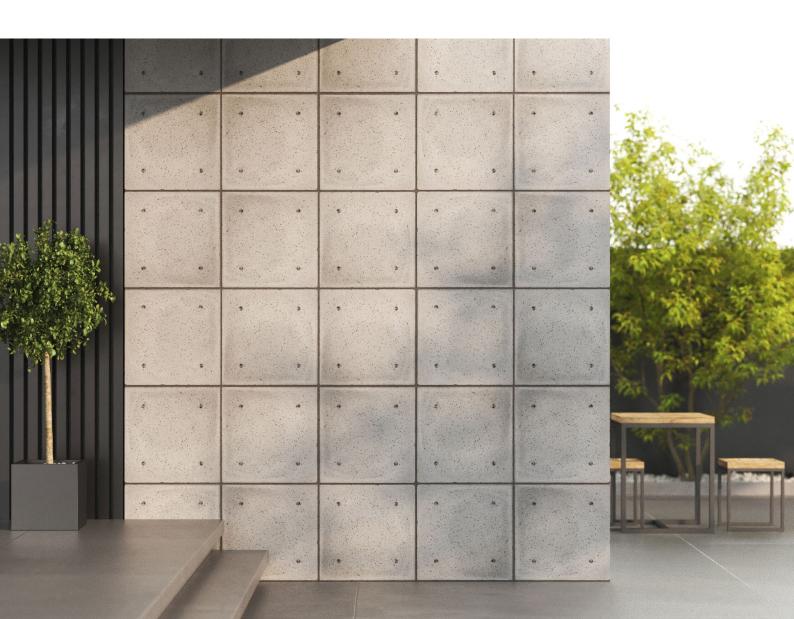

# Reinforcement

In concrete products, reinforcement is a crucial and important factor that contributes to the continuity and increased resistance of the product against wear, tension, and stress. Bana Raz employs two methods of reinforcement in its concrete plaques: using mesh reinforcement and utilizing fibers.

# masonry support

The presence of masonry supports is one of the key elements in various methods of execution. Bana Raz Company takes into consideration this diversity in its products based on the needs of contractors.

The masonry supports you see in the image are embedded within the product in a circular pattern with iron corners for dry installation.

In the wet or mortar-based installation method, using wire masonry support and fan-shaped masonry support made of galvanized material, as well as adding fine sand behind lightweight products, approximately one kilogram, can lead to better integration with the mortar, ultimately speeding up the installation process and enhancing durability.