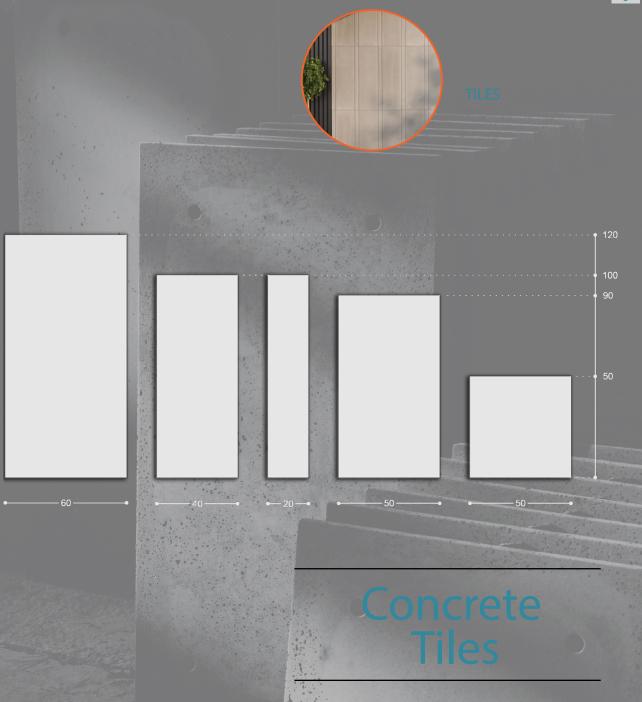

## Rocky concrete Tiles

50 cm \* 50 cm | D

0 cm | Dimensions •

Thickness •

#### concrete tiles

100 cm \* 20 cm |

Dimensions •

3 cm

Thickness •

#### Linear concrete tile

100 cm \* 40 cm

Dimensions •

3 cm |

Thickness •

Color quality •

These tiles can be implemented using various methods, including repetition, symmetry, or by creating a rhythm.

#### Linear concrete tile

100 cm \* 40 cm |

Dimensions •

3 cm |

Thickness •

#### Textured concrete tiles

50 cm \* 50 cm | Dimensions •

3 cm |

Thickness •

#### Concrete tiles

90 cm \* 50 cm |

Dimensions •

3 cm

Thickness •

\_ \_ \_ \_ \_