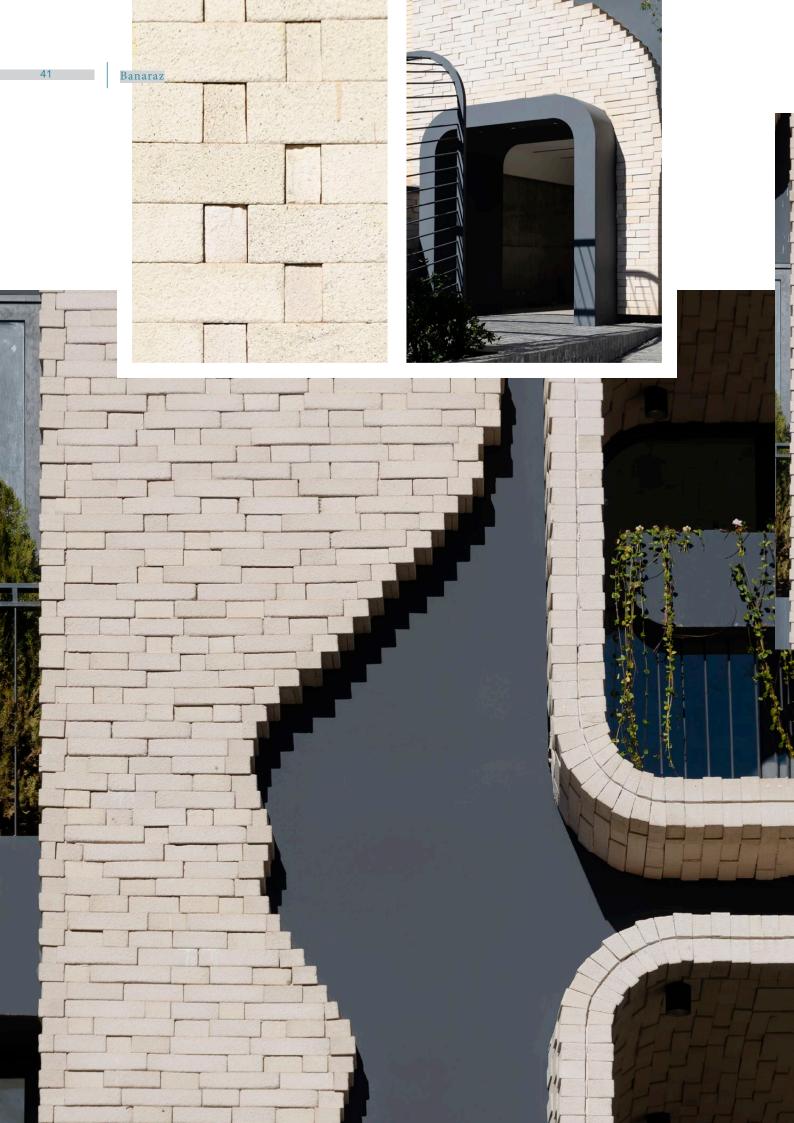

Concrete molds with five different textures are available and can be custom-made according to the orders and designs of contractors and architects.

Bana Raz, as part of its commitment to producing authentic concrete products, offers a default range of seven primary colors. Additionally, custom colors can be ordered based on the available market colors in the country.

2.5 cm Thickness •

In this project, the surface of the bricks has been textured to meet the specific requirements of the project.