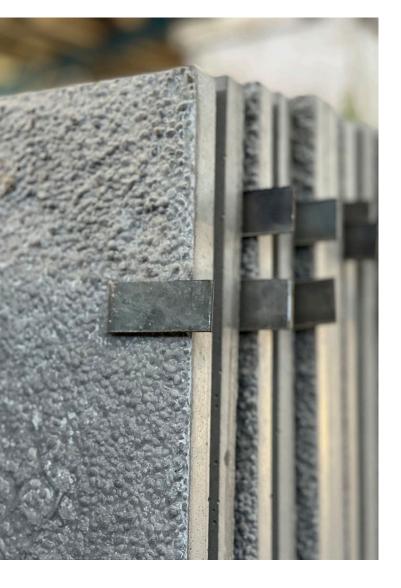

# masonry support

The presence of masonry supports is one of the key elements in various methods of execution. Bana Raz Company takes into consideration this diversity in its products based on the needs of contractors.

The masonry supports you see in the image are embedded within the product in a circular pattern with iron corners for dry installation.

In the wet or mortar-based installation method, using wire masonry support and fan-shaped masonry support made of galvanized material, as well as adding fine sand behind lightweight products, approximately one kilogram, can lead to better integration with the mortar, ultimately speeding up the installation process and enhancing durability.

Concrete molds with five different textures are available and can be custom-made according to the orders and designs of contractors and architects.

Bana Raz, as part of its commitment to producing authentic concrete products, offers a default range of seven primary colors. Additionally, custom colors can be ordered based on the available market colors in the country.