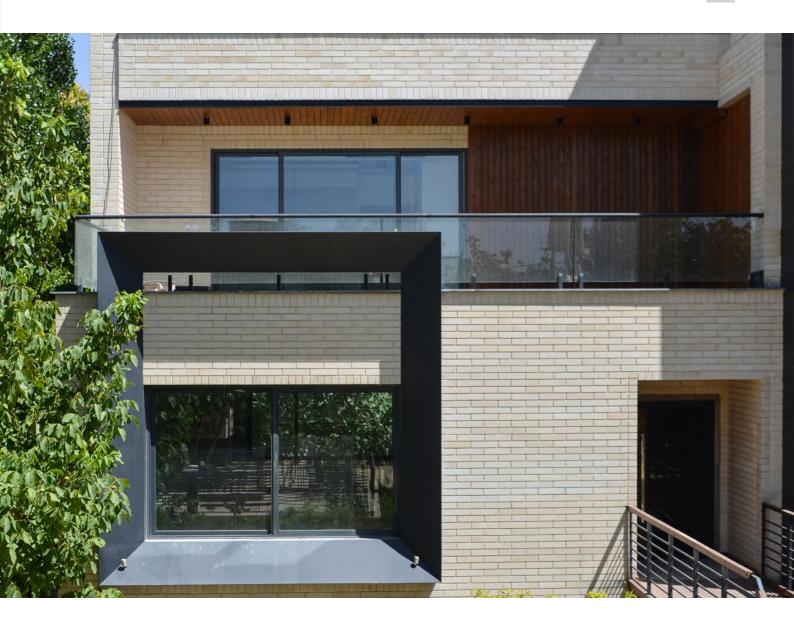

# The characteristics of Bana Raz's products

- Weight Reduction: Lightweight construction materials.
- Sound and Thermal Insulation: Providing insulation against both sound and heat.
- Resistance to Stress: High durability and resistance to various stresses.
- Climate Resilience: Suitable for use in different climatic conditions.
- Diverse Construction Methods: Offers a variety of construction techniques.
- Modern and Up-to-Date: Incorporates modern and contemporary design elements.
- Customizable Colors: Can be customized in terms of color.
- Suitable for Architectural Designs: Complements architects' design preferences.
- Reinforced Concrete: Utilizes reinforced concrete for added strength.

They are not meant to replace other building materials; they have unique characteristics in terms of texture, color, and dimensions that cater to the specific needs of a particular spectrum of clients and contractors.