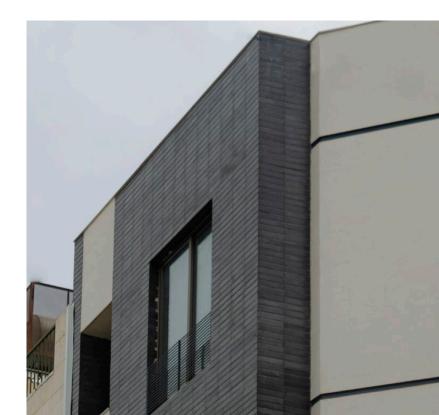

2.5 cm Thickness •

In this project, the surface of the bricks has been textured to meet the specific requirements of the project.