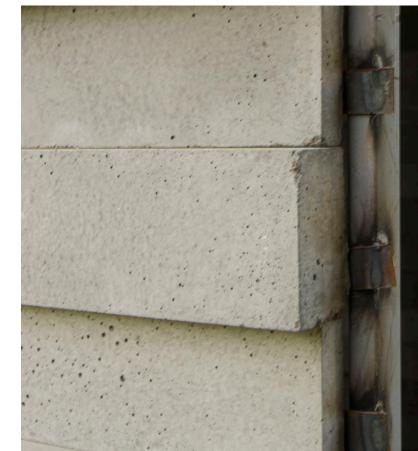

# masonry support

The presence of masonry supports is one of the key elements in various methods of execution. Bana Raz Company takes into consideration this diversity in its products based on the needs of contractors.

The masonry supports you see in the image are embedded within the product in a circular pattern with iron corners for dry installation.

In the wet or mortar-based installation method, using wire masonry support and fan-shaped masonry support made of galvanized material, as well as adding fine sand behind lightweight products, approximately one kilogram, can lead to better integration with the mortar, ultimately speeding up the installation process and enhancing durability.