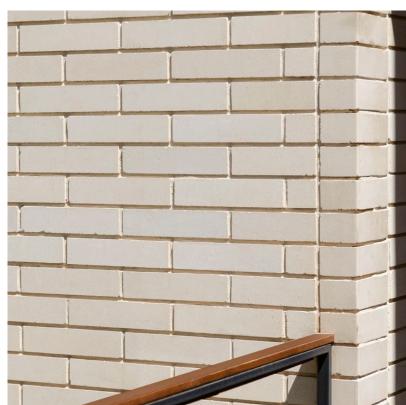

Concrete molds with five different textures are available and can be custom-made according to the orders and designs of contractors and architects.

Bana Raz, as part of its commitment to producing authentic concrete products, offers a default range of seven primary colors. Additionally, custom colors can be ordered based on the available market colors in the country.