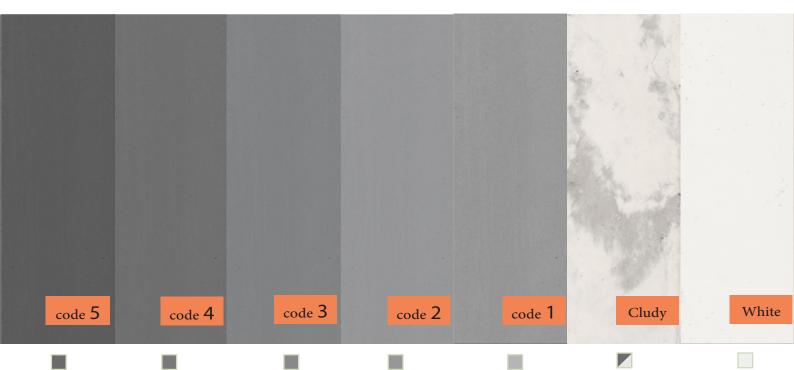

Concrete molds with five different textures are available and can be custom-made according to the orders and designs of contractors and architects.

Bana Raz, as part of its commitment to producing authentic concrete products, offers a default range of seven primary colors. Additionally, custom colors can be ordered based on the available market colors in the country.