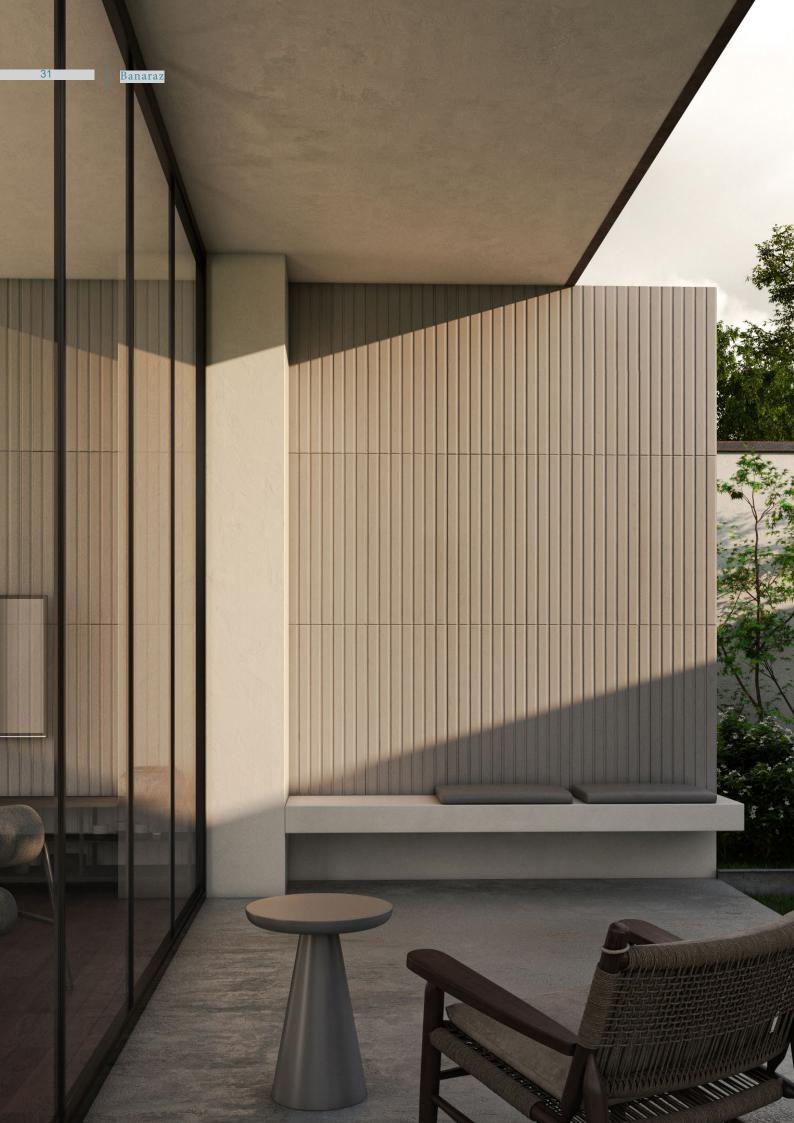

#### Linear concrete tile

100 cm \* 40 cm

Dimensions •

3 cm |

Thickness •

Color quality •

These tiles can be implemented using various methods, including repetition, symmetry, or by creating a rhythm.