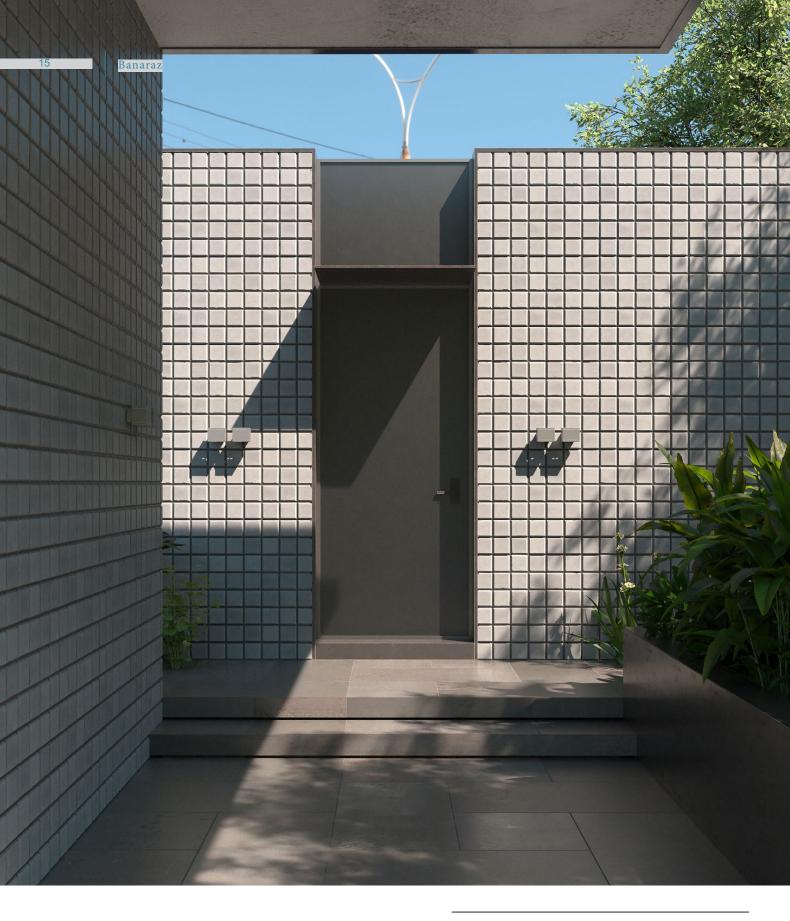

## Concrete brick

10 cm \* 10 cm |

m | Dimensions •

3 cm

Thickness •

10 cm \* 10 cm

Dimensions •

3 cm

Thickness •

Old-style concrete brick

6 cm \* 21 cm |

Dimensions •

3 cm

Thickness •

Old-style concrete brick

6 cm \* 21 cm | Dimensions • Thickness •

New-style concrete brick

8 cm \* 40 cm |

Dimensions •

3 cm

Thickness •

New-style concrete brick

8 cm \* 40 cm |

Dimensions •

3 cm

Thickness •

Afra concrete brick

100 cm \* 10 cm

Dimensions •

Thickness •

Afra concrete brick

100 cm \* 10 cm | 3 cm , 5 cm |