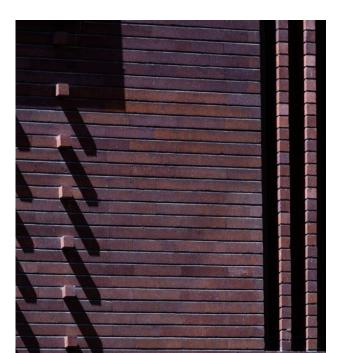

2.5 cm Thickness •

In this project, the surface of the bricks has been textured to meet the specific requirements of the project.