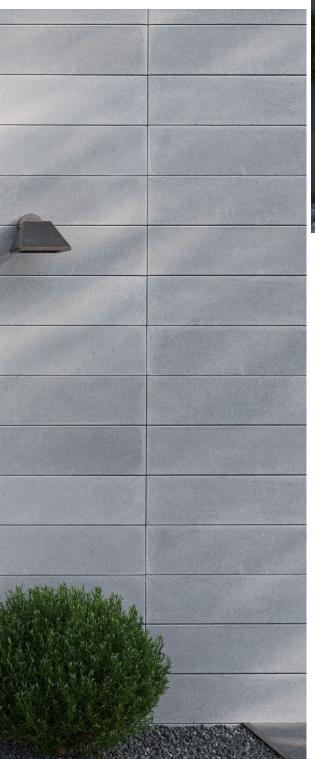

#### concrete tiles

100 cm \* 20 cm |

Dimensions •

3 cm

Thickness •

#### Linear concrete tile

100 cm \* 40 cm

Dimensions •

3 cm |

Thickness •

Color quality •

These tiles can be implemented using various methods, including repetition, symmetry, or by creating a rhythm.

#### Linear concrete tile

100 cm \* 40 cm |

Dimensions •

3 cm |

Thickness •