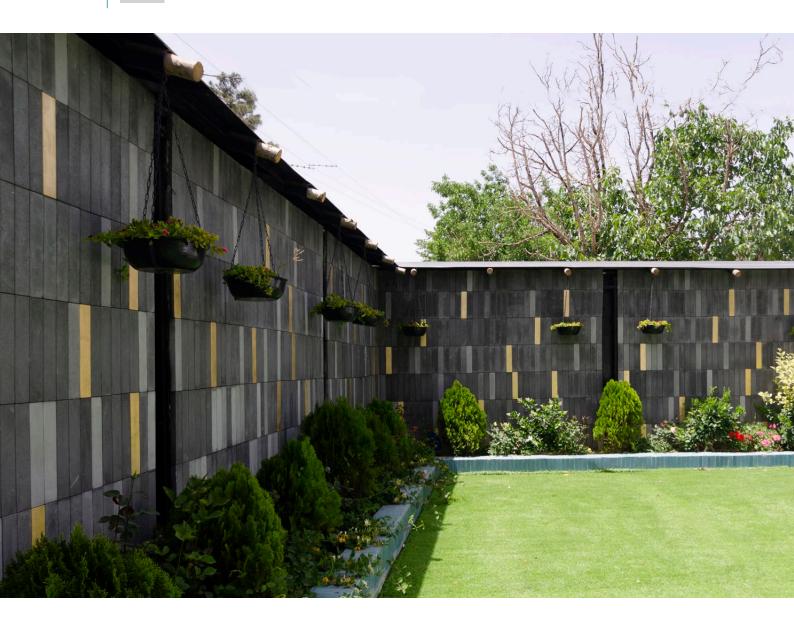

Concrete molds with five different textures are available and can be custom-made according to the orders and designs of contractors and architects.

Bana Raz, as part of its commitment to producing authentic concrete products, offers a default range of seven primary colors. Additionally, custom colors can be ordered based on the available market colors in the country.

#### Linear concrete tile

100 cm \* 40 cm

Dimensions •

3 cm |

Thickness •

Color quality •

These tiles can be implemented using various methods, including repetition, symmetry, or by creating a rhythm.