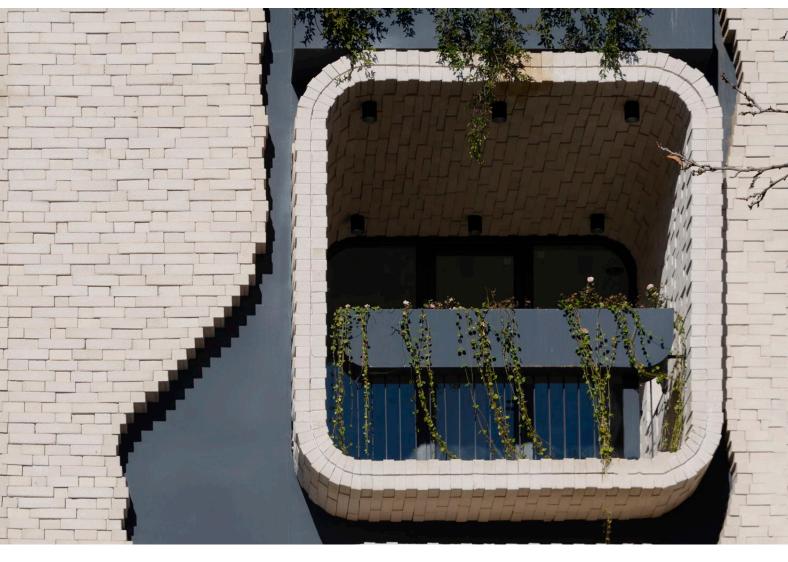

Concrete molds with five different textures are available and can be custom-made according to the orders and designs of contractors and architects.

Bana Raz, as part of its commitment to producing authentic concrete products, offers a default range of seven primary colors. Additionally, custom colors can be ordered based on the available market colors in the country.

## From the idea to production

Bana Raz, in line with one of its objectives, which is flexibility in production, has aimed to not only produce standard products but also be responsive to the needs of architects in their designs.