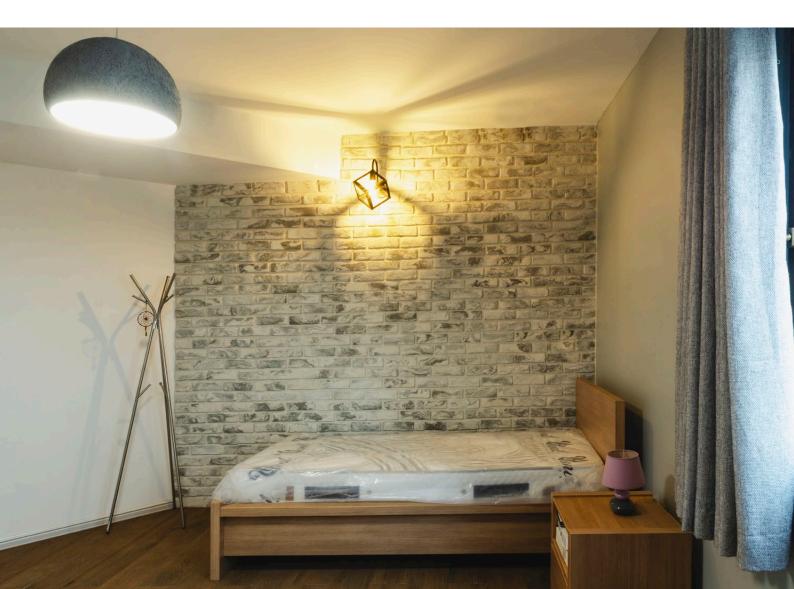

# The characteristics of Bana Raz's products

- Weight Reduction: Lightweight construction materials.
- Sound and Thermal Insulation: Providing insulation against both sound and heat.
- Resistance to Stress: High durability and resistance to various stresses.
- Climate Resilience: Suitable for use in different climatic conditions.
- Diverse Construction Methods: Offers a variety of construction techniques.
- Modern and Up-to-Date: Incorporates modern and contemporary design elements.
- Customizable Colors: Can be customized in terms of color.
- Suitable for Architectural Designs: Complements architects' design preferences.
- Reinforced Concrete: Utilizes reinforced concrete for added strength.

They are not meant to replace other building materials; they have unique characteristics in terms of texture, color, and dimensions that cater to the specific needs of a particular spectrum of clients and contractors.

Concrete molds with five different textures are available and can be custom-made according to the orders and designs of contractors and architects.

Bana Raz, as part of its commitment to producing authentic concrete products, offers a default range of seven primary colors. Additionally, custom colors can be ordered based on the available market colors in the country.