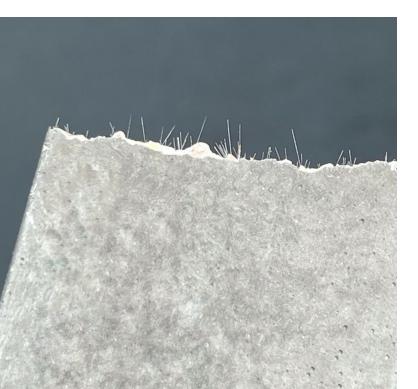

# Reinforcement

In concrete products, reinforcement is a crucial and important factor that contributes to the continuity and increased resistance of the product against wear, tension, and stress. Bana Raz employs two methods of reinforcement in its concrete plaques: using mesh reinforcement and utilizing fibers.

For the collection of concrete bricks with a weight of approximately one kilogram, only the use of fibers is sufficient as reinforcement. This reinforcement enhances the product's durability and its ability to withstand various stresses.